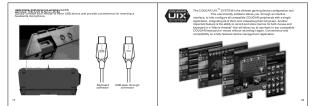

USB PASS-THROUGH & AUDIO IN-OUT No more crawling under the table to change microphone or to connect those new headpho Ar USB port and Audo In-Out on the keyboard will allows you to connect your mouse (or any other USB device), headphones and microphone directly to the keyboard.