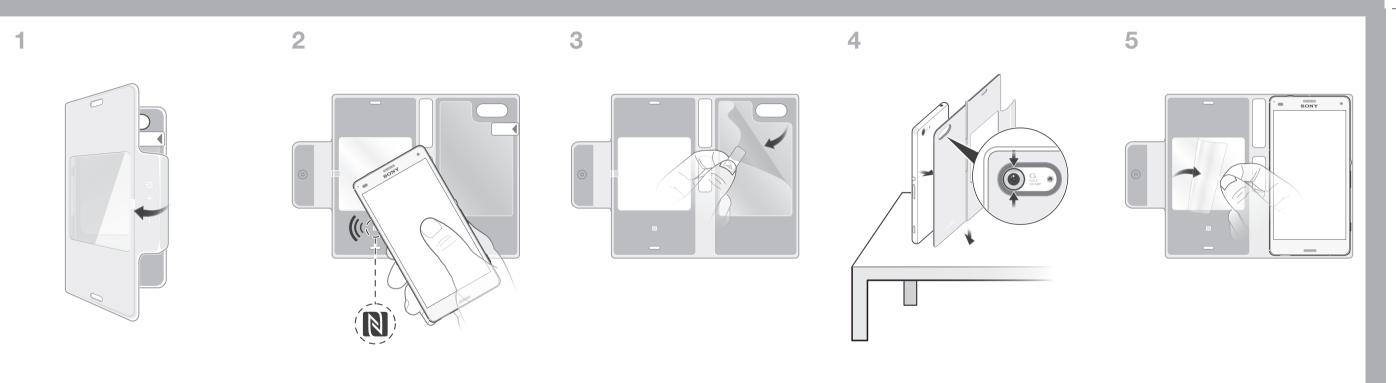

# Подробно о модели

- Инновации и защита Стильный чехол Style Cover Window SCR26 — это инновационный защитный чехол для Xperia Z3 с функцией умного окна. Когда чехол закрыт, он не только защищает смартфон от повреждений, но и позволяет пользоваться нужными функциями. Стильный чехол Style Cover Window SCR26 выполнен из высококачественных материалов.
- Функция умного окна Когда вы закрываете чехол, некоторые виджеты со строки состояния или начального экрана вашего Хрегіа Z3 compact остаются видны и доступны для использования. Так, например, вы можете прочесть входящее сообщение, включить на Хрегіа Z3 compact камеру или поменять список воспроизведения, не открывая чехол.
- Настройка одним касанием -При первом использовании между Стильный чехол Style Cover Window SCR26 и Xperia Z3 compact установится соединение, и вы сможете загрузить специальные приложения и виджеты для умного окна. С их помощью можно четко настроить, что должно происходить при открытии и закрытии чехла. Для умного окна доступно множество параметров, поэтому каждый найдет функции себе по душе.