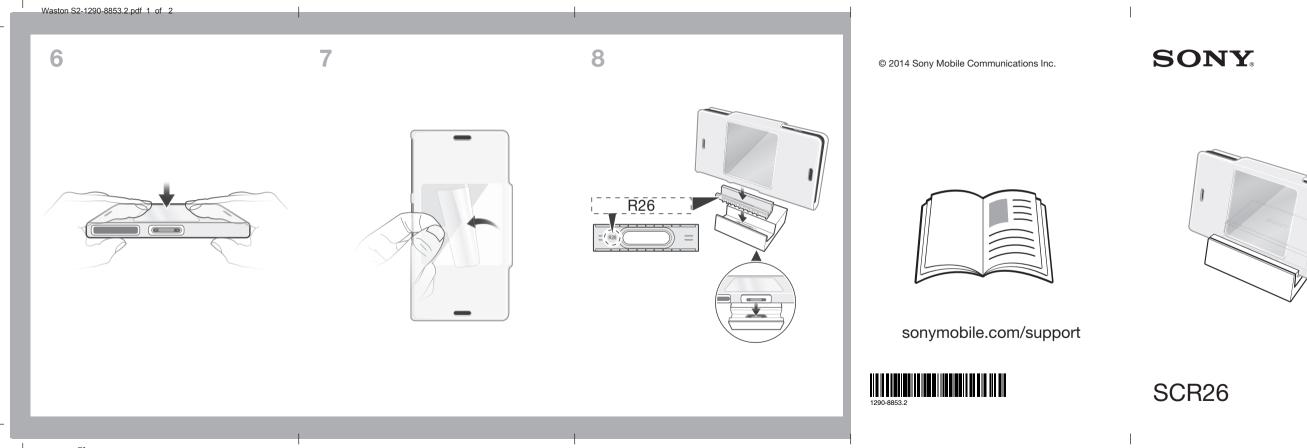

### Комплектация 🔻

| Чехол Style Cover SCR26      | ДА |
|------------------------------|----|
| Руководство по сборке        | ДA |
| Руководство по началу работы | ДA |
| Гарантийный талон            | ДA |