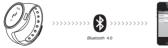

#### Bluetooth соединение

Ваш трекер использует технологию Bluetooth 4.0. Включите Bluetooth на вашем устройстве IOS, откройте приложение, и следуйте инструкциям на экране для подключения впервые. Впоследствии Tracker автоматически подключится к вашему мобильному устройству при каждом открытии приложения.