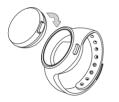

#### Способы ношения треккера его можно носить двумя способами, при помощи клипсы для одежды или как наручные часы.