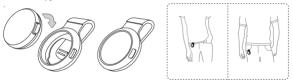

## Содержимое упаковки

1 треккер

2 цветные ремешки и клипса для ношения на одежде. 1 USB кабель для подзарядки

#### Способы ношения треккера его можно носить двумя способами, при помощи клипсы для одежды или как наручные часы.