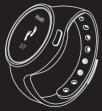

#### Способы ношения треккера его можно носить двумя способами, при помощи клипсы для одежды или как наручные часы.

#### Отслеживание активности

Ваш треккер отслеживает данные о Вашей активности постоянно данные обнуляются каждую полночь начиная новые сvтки.

Чтобы начать отслеживать ваш сон, нажмите и удерживайте кнопку на трекере в течение 2 секунд, пока не увидите "sleep" на дисплее. Когда вы проснулись, нажмите и удерживайте ту же кнопку в течение 2 секунд до. Статистика сна появится на вашем приложении после синхронизации.