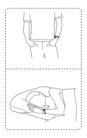

#### Отслеживание активности

Ваш треккер отслеживает данные о Вашей активности постоянно данные обнуляются каждую полночь начиная новые сvтки.

Чтобы начать отслеживать ваш сон, нажмите и удерживайте кнопку на трекере в течение 2 секунд, пока не увидите "sleep" на дисплее. Когда вы проснулись, нажмите и удерживайте ту же кнопку в течение 2 секунд до. Статистика сна появится на вашем приложении после синхронизации.