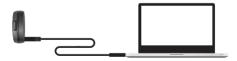

# Зарядка аккумулятора

Ваш треккер необходимо заряжать через USB кабель, время автономной работы составляет 5-7 дней.