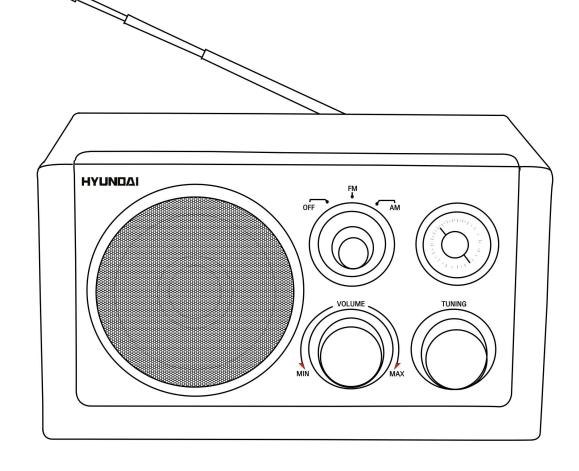

### Radio operation

- 1. Adjust OFF/FM/AM function knob to OFF, the volume knob should be turned to MIN and then put the AC Plug into the corresponding electrical outlet.
- 2. Turn OFF/FM/AM function knob to the position of FM or AM.
- 3. Adjust the Volume knob to a proper position and turn the Frequency tuning knob to select the station you need.
- 4. When you receive FM station, please pull out the telescopic antenna to get the best reception by changing its length and angle. The AM stations are received using the internal magnetic antenna and you can get the best reception by rotating the direction of the radio.

#### Использование радио

- 1. Установите переключатель OFF/FM/AM в положение OFF, установите регулятор громкости в положение MIN и вставьте вилку в розетку.
- 2. Установите переключатель OFF/FM/AM в положение FM или AM.
- 3. Настройте необходимый уровень звука и с помощью регулятора настройки радио выберите нужную станцию.
- 4. Если вы хотите настроить FM станцию выдвинете антенну на всю длину, и чтобы получить наиболее лучший уровень сигнала изменяйте ее угол. AM станции настраиваются с помощью встроенной AM антенны и для того чтобы добиться лучшего уровня сигнала вращайте сам радиоприемник.