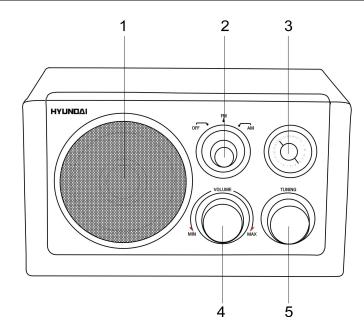

# Описание

- 1. Динамик
- 2. Регулятор OFF/FM/AM
- 3. Шкала частот
- 4. Регулятор громкости
- 5. Регулятор настройки радио

- 6. Телескопическая антенна
- 7. Вентиляционное отверстие
- 8. Провод питания