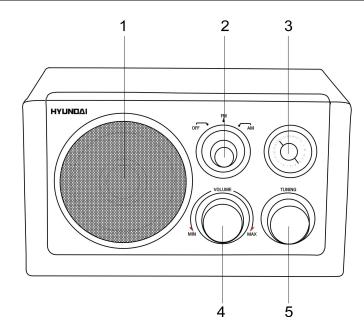

# **Description**

- 1. Speaker
- 2. OFF/FM/AM knob
- 3. Frequency indicator
- 4. Volume knob
- 5. Frequency tuning knob

- 6. Telescopic antenna
- 7. Ventilation hole
- 8. AC power cord