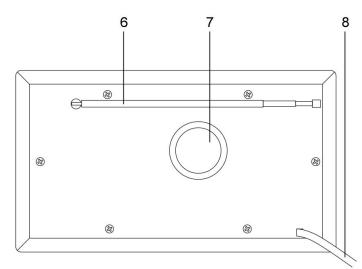

# **Description**

- 1. Speaker
- 2. OFF/FM/AM knob
- 3. Frequency indicator
- 4. Volume knob
- 5. Frequency tuning knob

- 6. Telescopic antenna
- 7. Ventilation hole
- 8. AC power cord

# Описание

- 1. Динамик
- 2. Регулятор OFF/FM/AM
- 3. Шкала частот
- 4. Регулятор громкости
- 5. Регулятор настройки радио

- 6. Телескопическая антенна
- 7. Вентиляционное отверстие
- 8. Провод питания