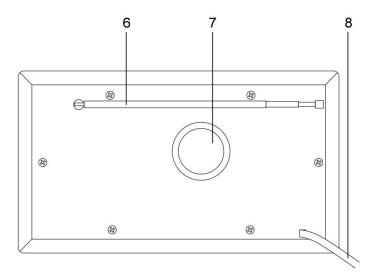

# **Description**

- 1. Speaker
- 2. OFF/FM/AM knob
- 3. Frequency indicator
- 4. Volume knob
- 5. Frequency tuning knob

- 6. Telescopic antenna
- 7. Ventilation hole
- 8. AC power cord