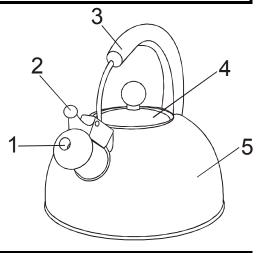

# ОПИСАНИЕ

- 1. Свисток
- 2. Ручка открытия носика
- 3. Ручка
- 4. Герметичная прозрачная крышка
- 5. Корпус