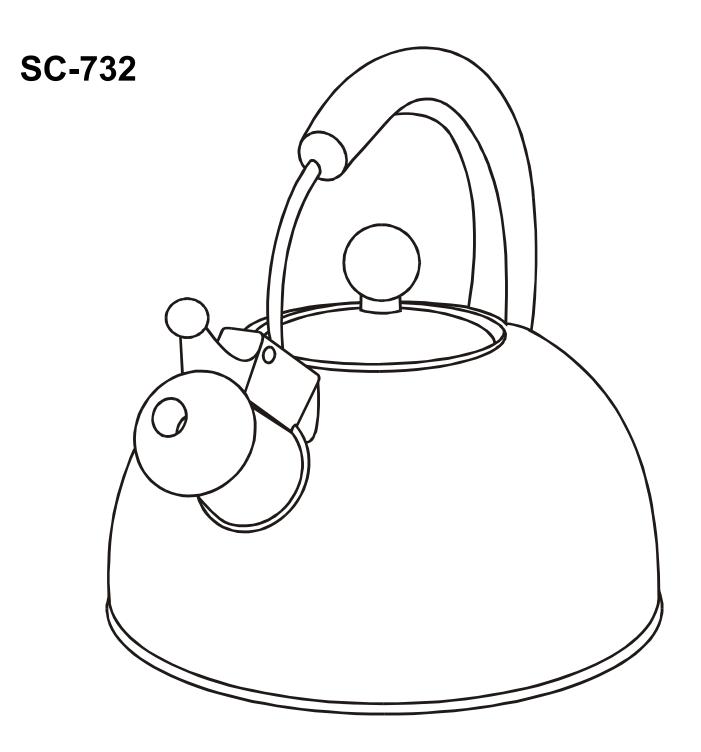

#### DESCRIPTION

- 1. Whistle
- 2. Spout open handle
- 3. Handle
- 4. Hermetically closed see-through lid
- 5. Housing