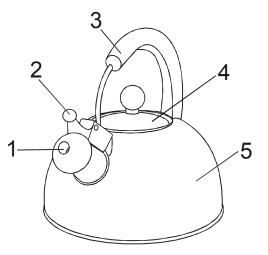

#### DESCRIPTION

- 1. Whistle
- 2. Spout open handle
- 3. Handle
- 4. Hermetically closed see-through lid
- 5. Housing