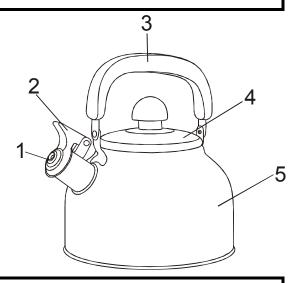

## ОПИСАНИЕ

- 1. Свисток
- 2. Ручка открытия носика
- 3. Подвижная ручка
- 4. Крышка
- 5. Корпус