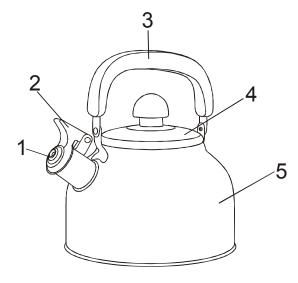

### **DESCRIPTION**

- 1. Whistle
- 2. Spout open handle
- 3. Bendable handle
- 4. Lid
- 5. Housing