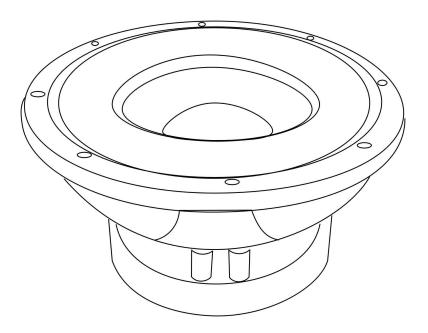

# HYUNDA

H-CSP121



## 12" SUBWOOFER 12" (30 CM) САБВУФЕР ДЛЯ ЗАКРЫТОГО ИСПОЛЬЗОВАНИЯ Instruction manual Руководство по эксплуатации

## Description



## **Important safeguards**

- The owner's manual contains important operating and maintenance instructions for your safety. It is necessary to refer the manual.
- Do not install the subwoofer where it may be subjected to excessive heat moisture, dust or where it will be kicked repeatedly, brushed or bumped.
- Make absolutely sure that the terminals for the subwoofer are connected to the proper outputs from the music source.
- Never run the wiring on the outside of the vehicle or under it where it can be damaged by road hazards or the moving parts of the vehicle. Use existing wire channels, sills, panels and molding strips inside the vehicle to hide the wiri