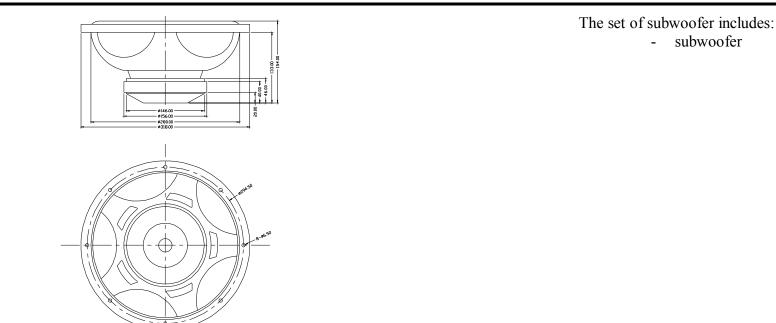

## Description

# Specification

| Loudspeaker cone               | woofer: 30 cm (12") carbon compound Kevlar woven cone |
|--------------------------------|-------------------------------------------------------|
| Magnet                         | 50 Oz magnet                                          |
| Peak output power              | 500 W                                                 |
| Rated output power             | 250 W                                                 |
| Impedance                      | 4 Ohm                                                 |
| Sensitivity                    | 94 dB                                                 |
| Frequency response             | 25-4000 Hz                                            |
| Dimensions                     | 273 x 155 mm                                          |
| Net / Gross weight             | 4.8 kg / 5.3 kg                                       |
| Gift box dimension (L x H x W) | 338 mm x 338 mm x 190 mm                              |