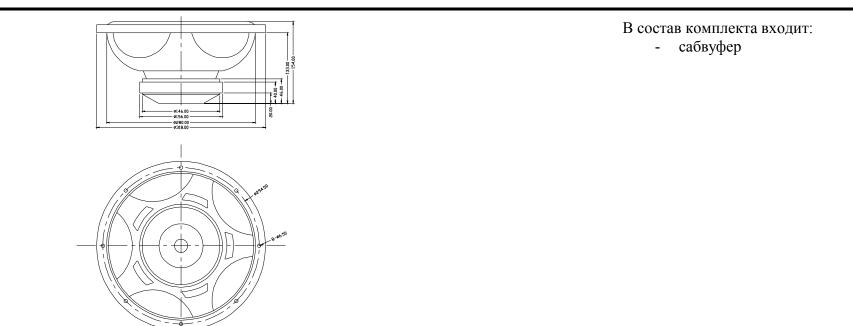

## Описание

# Технические характеристики

| Диффузор                           | НЧ: 30 см (12") диффузор из карбон кевлара |  |
|------------------------------------|--------------------------------------------|--|
| Магнит                             | 50 унций (1,54 кг)                         |  |
| Максимальная выходная мощность     | 500 Ватт                                   |  |
| Номинальная мощность               | 250 Ватт                                   |  |
| Сопротивление                      | 4 Ом                                       |  |
| Чувствительность                   | 94 дБ                                      |  |
| Диапазон воспроизводимых<br>частот | 25-4000 Гц                                 |  |
| Размеры                            | 273 х 155 мм                               |  |
| Вес нетто / брутто                 | 4,8 кг / 5,3 кг                            |  |
| Размеры коробки (Д х В х Ш)        | 338 мм х 338 мм х 190 мм                   |  |