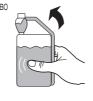

## РАСПЫЛЕНИЕ ВОДЫ

Наполните пустой диспенсер воды чистой водой (комнатной температуры, не выше 30 °C).

Нажмите кнопку включения/выключения

электроснабжение может отрицательно сказаться на

Добавьте чистящее средство SAMSUNG. Для точного соблюдения пропорций раствора используйте поставляемую в комплекте мерную емкость. Дозировка : 12 мл на 1,5 л воды