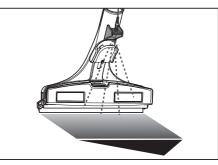

## РАСПЫЛЕНИЕ ВОДЫ

Наполните пустой диспенсер воды чистой водой (комнатной температуры, не выше 30 °C).

Нажмите кнопку включения/выключения

электроснабжение может отрицательно сказаться на

Добавьте чистящее средство SAMSUNG. Для точного соблюдения пропорций раствора используйте поставляемую в комплекте мерную емкость. Дозировка : 12 мл на 1,5 л воды

насоса на рукоятке и извлеките

Недостаточное

работе насоса.

встроенную щетку.

 $\mathbf{\mathbf{\star}}$ 

Для уборки в различных режимах к данной щетке можно также прикрепить тряпку.

Следите за чистотой воды,