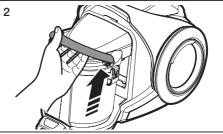

### Убирая пылесос на хранение, следует зафиксировать щетка пола

Не поднимайте устройство, если щетка пола зафиксирована.

Перед использованием пылесоса \_13

Не оставляйте пылесос в вертикальном положении во время работы или хранения.