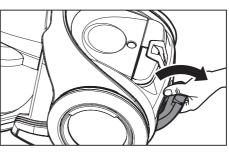

## ОЧИСТКА ПЫЛЕУЛАВЛИВАЮЩЕГО ФИЛЬТРА 🗈

- В случае заметного снижения мощности всасывания.
- В случае сильного загрязнения губки.

Снимите фиксирующую рамку и откройте крышку пылесборника.

Снимите губку на пылесборнике.