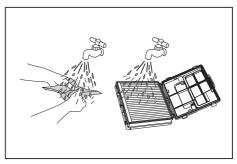

Промойте губку и фильтр внутри пылесборника водой.

• Меняйте фильтр 1~2 раза в год.

• Запасные фильтры можно приобрести в местном сервисном центре Samsung.

20\_ Обслуживание

DJ68-00712A-01.indb 20

Просушите губку и фильтр в тени в течение не менее 12 часов.