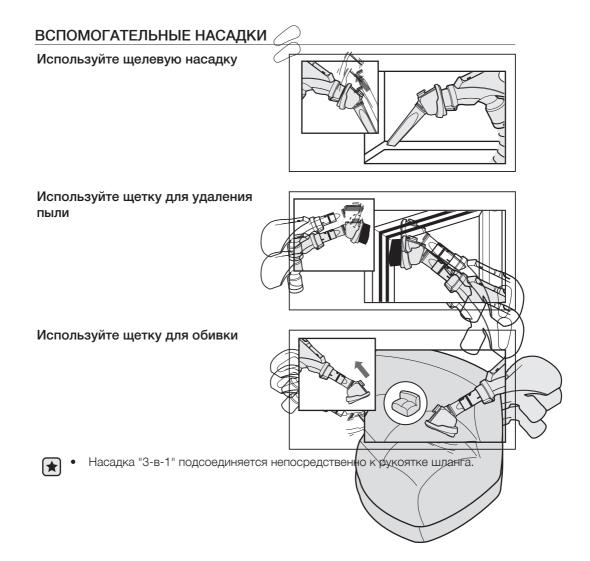

## ВАШ ПЫЛЕСОС

- 09 Сборка
- 10 Приспособления для влажной уборки (дополнительно)
- 12 Вспомогательные насадки

## ЭЛЕМЕНТЫ ДОПОЛНИТЕЛЬНОЙ КОМПЛЕКТАЦИИ (в зависимости от модели) \*

Насадка "З в 1" \* Щетка для чистки паркета \* Мини-турбощетка \*

Моющее средство\*

Ваш пылесос \_07

DJ68-00712A-01.indb 7