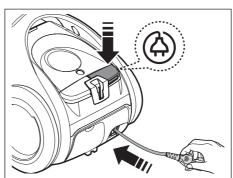

распыления отверстие насадки необходимо прочищать инструментом малого диаметра.

Щетка для влажной чистки мягкой мебели подсоединяется непосредственно к рукоятке шланга.







Не распыляйте воду на изделия из дерева и кожи.

Перед использованием пылесоса \_11

DJ68-00712A-01.indb 11



12\_ Перед использованием пылесоса

### Трубка

Регулируйте длину трубки, перемещая кнопку регулировки длины, расположенную посредине телескопической трубки.



02 ПЕРЕД ИСПОЛЬЗОВАНИЕМ ПЫЛЕСОСА

### Убирая пылесос на хранение, следует зафиксировать щетка пола





Не поднимайте устройство, если щетка пола зафиксирована.





Перед использованием пылесоса \_13



Не оставляйте пылесос в вертикальном положении во время работы или хранения.

2014. 5. 2. 🔲 11:46

# Использование пылесоса

### КАБЕЛЬ ПИТАНИЯ







При извлечении вилки из сетевой розетки держитесь рукой за вилку, а не за кабель.





Не прикасайтесь к сетевой розетке или вилке мокрыми руками.

## ВКЛЮЧЕНИЕ/ВЫКЛЮЧЕНИЕ



14\_ Использование пылесоса

## РЕГУЛИРОВКА МОЩНОСТИ

#### Шланг (управление осуществляется с помощью радиочастотных сигналов)

ВКЛЮЧЕНИЕ/ВЫКЛЮЧЕНИЕ



Уменьшение / увеличение мощности



ВКЛ./ВЫКЛ. насоса





• Не накрывайте передатчик при использовании кнопок управления на рукоятке шланга.

- Если в течение 30 минут во время уборки не будет нажата ни одна кнопка, питание будет отключено защитным механизмом. Если это произойдет, нажмите кнопку () на корпусе устройства или отсоедините кабель от сетевой розетки и заново подключите его.
- При работающем насосе распыление воды отключается защитным механизмом через 3