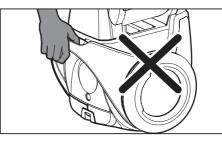

### Убирая пылесос на хранение, следует зафиксировать щетка пола

Не поднимайте устройство, если щетка пола зафиксирована.

Перед использованием пылесоса \_13

Не оставляйте пылесос в вертикальном положении во время работы или хранения.