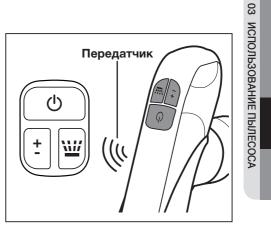

#### Шланг (управление осуществляется с помощью радиочастотных сигналов)

ВКЛЮЧЕНИЕ/ВЫКЛЮЧЕНИЕ

Уменьшение / увеличение мощности

ВКЛ./ВЫКЛ. насоса

• Не накрывайте передатчик при использовании кнопок управления на рукоятке шланга.

- Если в течение 30 минут во время уборки не будет нажата ни одна кнопка, питание будет отключено защитным механизмом. Если это произойдет, нажмите кнопку () на корпусе устройства или отсоедините кабель от сетевой розетки и заново подключите его.
- При работающем насосе распыление воды отключается защитным механизмом через 30 секунд. Чтобы немедленно остановить насос, нажмите кнопку включения насоса.