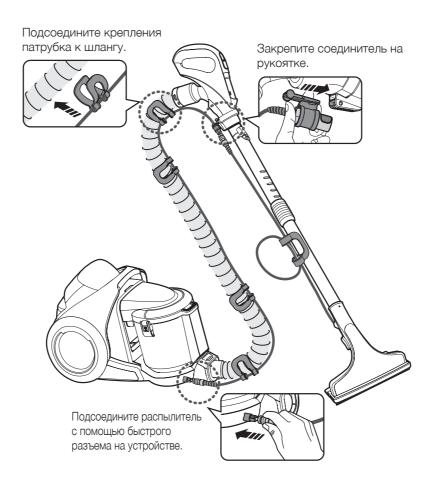

## Подсоединение шланга

Соединение рукоятки и трубки

Подсоединение щетки

Перед использованием пылесоса \_09

2014. 5. 2. 🔲 11:46