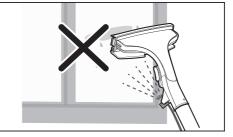

# ОСОБЫЕ ИНСТРУКЦИИ ПО БЕЗОПАСНОСТИ ПРИ ВЛАЖНОЙ УБОРКЕ:

- Не направляйте очищающую струю на людей или животных, а также на электрические розетки или устройства.
- Лицам с чувствительной кожей следует избегать прямого контакта с чистящим раствором.
- При попадании чистящего раствора на слизистые оболочки (глаза, рот и т.п.) сразу же обильно промойте их водой.
- Не используйте удлинители во влажных помещениях.
- После влажной/сухой уборки опорожняйте все контейнеры.
   Храните химические вещества (средства для чистки ковров или пола) в недоступном для детей месте.
- Не распыляйте воду на деревянную мебель или пол.
- Не рекомендуется использовать для влажной уборки какие-либо другие химические вещества, кроме фирменных моющих средств.
   Средства для чистки ковров и пола от компании Samsung
  - можно приобрести у местного дистрибьютора Samsung.
- Храните пылесос при комнатной температуре.