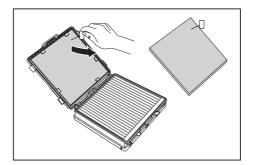

## ОЧИСТКА ПЫЛЕУЛАВЛИВАЮЩЕГО ФИЛЬТРА 🗈

- В случае заметного снижения мощности всасывания.
- В случае сильного загрязнения губки.

Снимите фиксирующую рамку и откройте крышку пылесборника.

Снимите губку на пылесборнике.

Промойте губку и фильтр внутри пылесборника водой.

• Меняйте фильтр 1~2 раза в год.

• Запасные фильтры можно приобрести в местном сервисном центре Samsung.

20\_ Обслуживание

DJ68-00712A-01.indb 20

Просушите губку и фильтр в тени в течение не менее 12 часов.