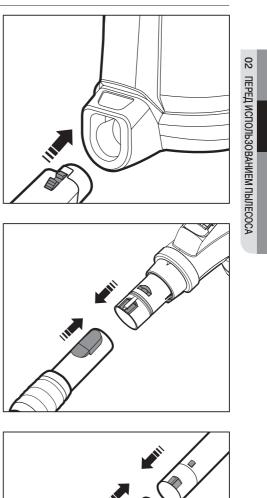

## Подсоединение шланга

Соединение рукоятки и трубки

Подсоединение щетки

Перед использованием пылесоса \_09

2014. 5. 2. 🔲 11:46