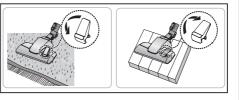

## Двухпозиционная щетка (дополнительно)

Устанавливайте рычажок насадки в положение, соответствующее типу поверхности.

Аккуратно поместите губку в пылесборник.

Чистка ковра

Чистка пола

При засорении входного отверстия насадки полностью удалите засор.