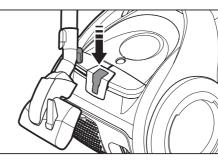

## ПРИСПОСОБЛЕНИЯ ДЛЯ ВЛАЖНОЙ УБОРКИ (ДОПОЛНИТЕЛЬНО)

• Для отсоединения быстрого разъема нажмите желтую кнопку.

10\_ Перед использованием пылесоса

Если патрубок перекручен, измените положение его креплений.