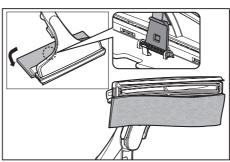

## ПРИСПОСОБЛЕНИЯ ДЛЯ ВЛАЖНОЙ УБОРКИ (ДОПОЛНИТЕЛЬНО)

• Для отсоединения быстрого разъема нажмите желтую кнопку.

10\_ Перед использованием пылесоса

Если патрубок перекручен, измените положение его креплений.

 Для равномерного распыления отверстие насадки необходимо прочищать инструментом малого диаметра.

Щетка для влажной чистки мягкой мебели подсоединяется непосредственно к рукоятке шланга.

Не распыляйте воду на изделия из дерева и кожи.