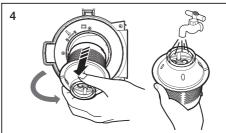

## ЧИСТКА КОНТЕЙНЕРА ДЛЯ ПЫЛИ И РЕШЕТЧАТОГО ФИЛЬТРА 로

Удалите пыль из контейнера, если она достигла отметки '

пыли, если пыль достигла отметки '

Чтобы очистить воды-фильтром, наполните контейнер для пыли чистой водой до отметки '

Извлеките контейнер для пыли, подняв ручку.

Поднимите оба зажима и снимите крышку контейнера для пыли.

Поверните решетчатый фильтр и выньте его.

В решетчатом фильтре есть шаровой поплавок. Он может быть причиной возникновения шумов.