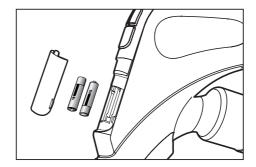

Чтобы продолжить работу в этом режиме, нажмите кнопку включения насоса еще раз.

1. Запрещается разбирать или перезаряжать батареи.

- 2. Категорически запрещается нагревать батареи или бросать их в огонь.
- Соблюдайте полярность батарей.
- 4. Утилизируйте батареи надлежащим образом.

ТИП БАТАРЕИ: размер ААА 🕅

Использование пылесоса \_15

DJ68-00712A-01.indb 15