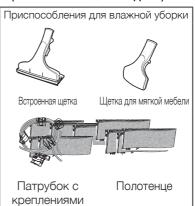

## ПРИСПОСОБЛЕНИЯ ДЛЯ ВЛАЖНОЙ УБОРКИ (ДОПОЛНИТЕЛЬНО)

• Для отсоединения быстрого разъема нажмите желтую кнопку.

10\_ Перед использованием пылесоса

Если патрубок перекручен, измените положение его креплений.

 Для равномерного распыления отверстие насадки необходимо прочищать инструментом малого диаметра.

Щетка для влажной чистки мягкой мебели подсоединяется непосредственно к рукоятке шланга.

Не распыляйте воду на изделия из дерева и кожи.