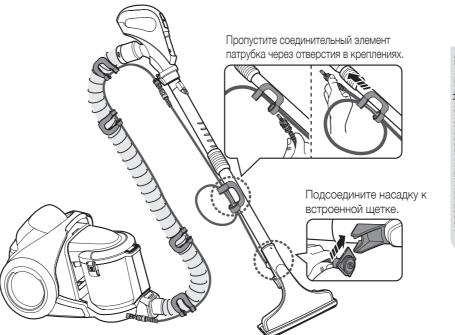

## ПРИСПОСОБЛЕНИЯ ДЛЯ ВЛАЖНОЙ УБОРКИ (ДОПОЛНИТЕЛЬНО)

• Для отсоединения быстрого разъема нажмите желтую кнопку.

10\_ Перед использованием пылесоса

Если патрубок перекручен, измените положение его креплений.

 Для равномерного распыления отверстие насадки необходимо прочищать инструментом малого диаметра.

Щетка для влажной чистки мягкой мебели подсоединяется непосредственно к рукоятке шланга.

Не распыляйте воду на изделия из дерева и кожи.