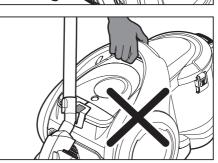

### Убирая пылесос на хранение, следует зафиксировать щетка пола

Не поднимайте устройство, если щетка пола зафиксирована.

Перед использованием пылесоса \_13

Не оставляйте пылесос в вертикальном положении во время работы или хранения.