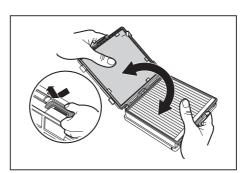

## ОЧИСТКА ПЫЛЕУЛАВЛИВАЮЩЕГО ФИЛЬТРА 🗈

- В случае заметного снижения мощности всасывания.
- В случае сильного загрязнения губки.

Снимите фиксирующую рамку и откройте крышку пылесборника.

Снимите губку на пылесборнике.