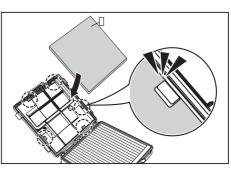

## ЧИСТКА КОНТЕЙНЕРА ДЛЯ ПЫЛИ И РЕШЕТЧАТОГО ФИЛЬТРА 로

Удалите пыль из контейнера, если она достигла отметки '

пыли, если пыль достигла отметки '

Чтобы очистить воды-фильтром, наполните контейнер для пыли чистой водой до отметки '

Извлеките контейнер для пыли, подняв ручку.

Поднимите оба зажима и снимите крышку контейнера для пыли.

Поверните решетчатый фильтр и выньте его.

В решетчатом фильтре есть шаровой поплавок. Он может быть причиной возникновения шумов.