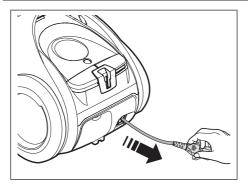

### КАБЕЛЬ ПИТАНИЯ

При извлечении вилки из сетевой розетки держитесь рукой за вилку, а не за кабель.

Не прикасайтесь к сетевой розетке или вилке мокрыми руками.