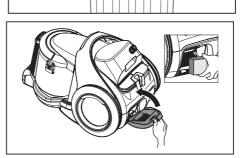

## ПРИСПОСОБЛЕНИЯ ДЛЯ ВЛАЖНОЙ УБОРКИ (ДОПОЛНИТЕЛЬНО)

• Для отсоединения быстрого разъема нажмите желтую кнопку.

10\_ Перед использованием пылесоса

Если патрубок перекручен, измените положение его креплений.

 Для равномерного распыления отверстие насадки необходимо прочищать инструментом малого диаметра.

Щетка для влажной чистки мягкой мебели подсоединяется непосредственно к рукоятке шланга.

Не распыляйте воду на изделия из дерева и кожи.