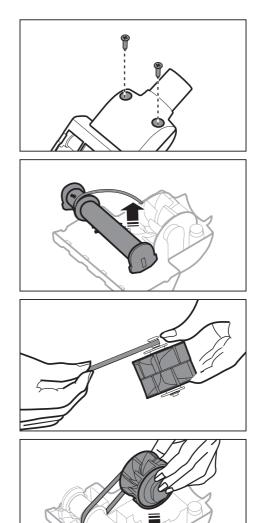

## Мини-турбощетка (элемент дополнительной комплектации)

### - Проверка состояния ремня

При наличии засора или мусора следует очистить чистящий ролик.

Убедитесь, что ремень в хорошем состоянии.

> Если ремень порван или на нем появились трещины, замените его в соответствии с инструкцией по замене ремня.