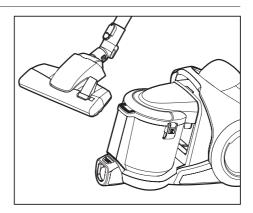

## ПРИСПОСОБЛЕНИЯ ДЛЯ ВЛАЖНОЙ УБОРКИ (ДОПОЛНИТЕЛЬНО)

• Для отсоединения быстрого разъема нажмите желтую кнопку.

10\_ Перед использованием пылесоса

Если патрубок перекручен, измените положение его креплений.

 Для равномерного распыления отверстие насадки необходимо прочищать инструментом малого диаметра.

Щетка для влажной чистки мягкой мебели подсоединяется непосредственно к рукоятке шланга.

Не распыляйте воду на изделия из дерева и кожи.