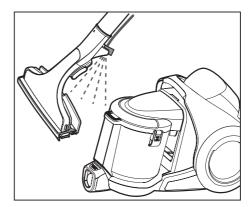

## ПРИСПОСОБЛЕНИЯ ДЛЯ ВЛАЖНОЙ УБОРКИ (ДОПОЛНИТЕЛЬНО)

• Для отсоединения быстрого разъема нажмите желтую кнопку.

10\_ Перед использованием пылесоса

Если патрубок перекручен, измените положение его креплений.

 Для равномерного распыления отверстие насадки необходимо прочищать инструментом малого диаметра.

Щетка для влажной чистки мягкой мебели подсоединяется непосредственно к рукоятке шланга.

Не распыляйте воду на изделия из дерева и кожи.