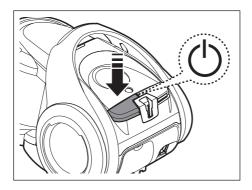

Не распыляйте воду на изделия из дерева и кожи.

Перед использованием пылесоса \_11

DJ68-00712A-01.indb 11



12\_ Перед использованием пылесоса

### Трубка

Регулируйте длину трубки, перемещая кнопку регулировки длины, расположенную посредине телескопической трубки.



02 ПЕРЕД ИСПОЛЬЗОВАНИЕМ ПЫЛЕСОСА

### Убирая пылесос на хранение, следует зафиксировать щетка пола





Не поднимайте устройство, если щетка пола зафиксирована.





Перед использованием пылесоса \_13



Не оставляйте пылесос в вертикальном положении во время работы или хранения.

2014. 5. 2. 🔲 11:46

# Использование пылесоса

### КАБЕЛЬ ПИТАНИЯ







При извлечении вилки из сетевой розетки держитесь рукой за вилку, а не за кабель.





Не прикасайтесь к сетевой розетке или вилке мокрыми руками.

## ВКЛЮЧЕНИЕ/ВЫКЛЮЧЕНИЕ



14\_ Использование пылесоса

## РЕГУЛИРОВКА МОЩНОСТИ

#### Шланг (управление осуществляется с помощью радиочастотных сигналов)

ВКЛЮЧЕНИЕ/ВЫКЛЮЧЕНИЕ



Уменьшение / увеличение мощности



ВКЛ./ВЫКЛ. насоса





• Не накрывайте передатчик при использовании кнопок управления на рукоятке шланга.

- Если в течение 30 минут во время уборки не будет нажата ни одна кнопка, питание будет отключено защитным механизмом. Если это произойдет, нажмите кнопку () на корпусе устройства или отсоедините кабель от сетевой розетки и заново подключите его.
- При работающем насосе распыление воды отключается защитным механизмом через 30 секунд. Чтобы немедленно остановить насос, нажмите кнопку включения насоса.

Чтобы продолжить работу в этом режиме, нажмите кнопку включения насоса еще раз.



1. Запрещается