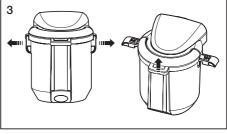

Извлеките контейнер для пыли, подняв ручку.

Поднимите оба зажима и снимите крышку контейнера для пыли.

Поверните решетчатый фильтр и выньте его.

В решетчатом фильтре есть шаровой поплавок. Он может быть причиной возникновения шумов.

18\_ Обслуживание

DJ68-00712A-01.indb 18

Отсоедините и очистите лоток контейнера для пыли.

5

6

7

Оставьте контейнер для пыли и корпус в тени до полного высыхания.

心