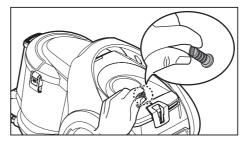

## Подсоединение шланга

Соединение рукоятки и трубки

Подсоединение щетки

Перед использованием пылесоса \_09

2014. 5. 2. 🔲 11:46