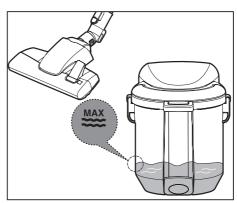

## ЧИСТКА КОНТЕЙНЕРА ДЛЯ ПЫЛИ И РЕШЕТЧАТОГО ФИЛЬТРА 로

Удалите пыль из контейнера, если она достигла отметки '

пыли, если пыль достигла отметки '

Чтобы очистить воды-фильтром, наполните контейнер для пыли чистой водой до отметки '