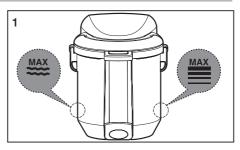

## ЧИСТКА КОНТЕЙНЕРА ДЛЯ ПЫЛИ И РЕШЕТЧАТОГО ФИЛЬТРА 로

Удалите пыль из контейнера, если она достигла отметки '

пыли, если пыль достигла отметки '

Чтобы очистить воды-фильтром, наполните контейнер для пыли чистой водой до отметки '