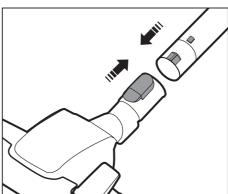

## Подсоединение шланга

Соединение рукоятки и трубки

Подсоединение щетки

Перед использованием пылесоса \_09

2014. 5. 2. 🔲 11:46