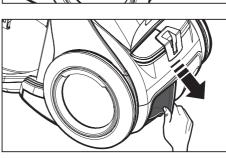

## ЧИСТКА ВЫПУСКНОГО ФИЛЬТРА 🕃

Вытяните крышку отсека выпускного фильтра.

Вытяните выпускной фильтр из отсека.

Вытряхните пыль из фильтра.

Вставьте фильтр в отсек и верните крышку на место.

 $\mathbf{\star}$ 

Вставьте выпускной фильтр таким образом, чтобы он был обращен белой частью наружу.

Если мощность всасывания постоянно уменьшается или пылесос становится слишком горячим, выполните очистку выходного фильтра.
Если устранить проблему не удалось, замените засоренный фильтр.