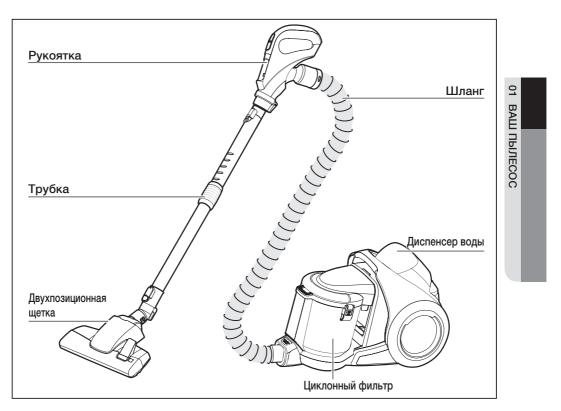

## ВАШ ПЫЛЕСОС

- 09 Сборка
- 10 Приспособления для влажной уборки (дополнительно)
- 12 Вспомогательные насадки

## Ваш пылесос

## ЭЛЕМЕНТЫ ДОПОЛНИТЕЛЬНОЙ КОМПЛЕКТАЦИИ (в зависимости от модели) \*

Насадка "З в 1" \* Щетка для чистки паркета \* Мини-турбощетка \*

Моющее средство\*

Ваш пылесос \_07

DJ68-00712A-01.indb 7