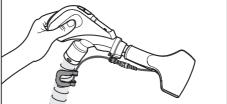

## ПРИСПОСОБЛЕНИЯ ДЛЯ ВЛАЖНОЙ УБОРКИ (ДОПОЛНИТЕЛЬНО)

• Для отсоединения быстрого разъема нажмите желтую кнопку.

10\_ Перед использованием пылесоса

Если патрубок перекручен, измените положение его креплений.

 Для равномерного распыления отверстие насадки необходимо прочищать инструментом малого диаметра.

Щетка для влажной чистки мягкой мебели подсоединяется непосредственно к рукоятке шланга.

Не распыляйте воду на изделия из дерева и кожи.